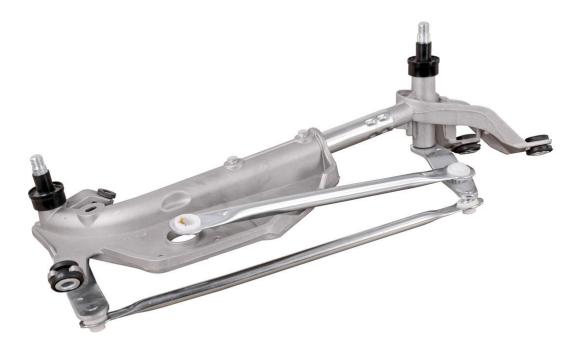

## **ACKOJA Wiper Linkage**

| among other things suitable for          | HONDA CR-V III (RE_)         |
|------------------------------------------|------------------------------|
| Fitting Position                         | Front                        |
| Left-/right-hand drive vehicles          | for left-hand drive vehicles |
| Supplementary Article/Supplementary Info | without electric motor       |
|                                          |                              |

X-Ref: 76530-SWA-G01