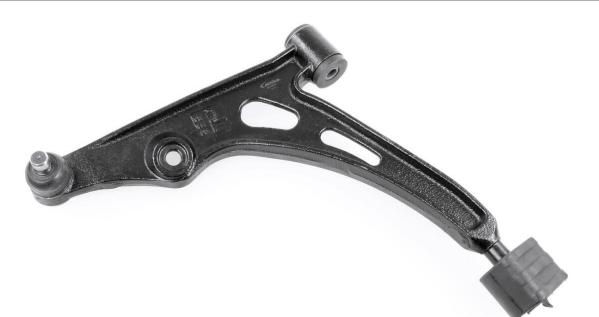

## **ACKOJA Track Control Arm**

| among other things suitable for                | SUZUKI BALENO Schrägheck (EG) |
|------------------------------------------------|-------------------------------|
| Fitting Position                               | Lower, Front Axle Left        |
| Control/Trailing Arm Type                      | Control Arm                   |
| Material                                       | Steel                         |
| Axle alignment required after fitting          | true                          |
| Article number of the recommended special tool | V99-1020                      |
| paired article number                          | A64-9509                      |

X-Ref: 45202-63G01-000

## A64-9510

Detailed vehicle information can be found in the vehicle lists under www.vierol-shop.de. Temporary offers are only valid while stocks last. Subject to prior sale. Our General Terms and Conditions of Sale, Delivery and Guarantee, which can be downloaded from our website, apply. All prices are net prices plus VAT. Errors excepted. Vehicle manufacturer reference numbers are non-binding and are not a designation of origin. They may not be passed on in invoices. © VIEROL AG