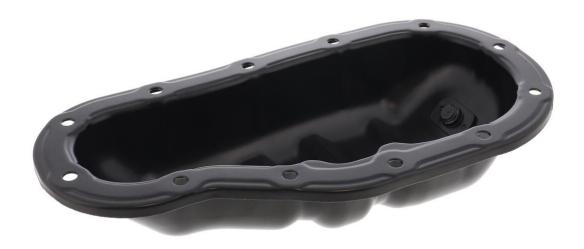

## **ACKOJA Oil sump**

| among other things suitable for                      | TOYOTA LAND CRUISER (_J7_), TOYOTA LAND CRUISER Pick-up (_J7_) |
|------------------------------------------------------|----------------------------------------------------------------|
| Section                                              | Lower Section                                                  |
| Supplementary Article/Supplementary Info             | with oil drain plug                                            |
| Surface                                              | Powder coated                                                  |
| Oil sump Material                                    | Sheet Steel                                                    |
| Supplementary Article/Info 2                         | without oil sump gasket, with seal ring                        |
| Observe the vehicle manufacturer specifications      | true                                                           |
| See accessories list for additionally required parts | true                                                           |
| Observe system fill quantity                         | true                                                           |
|                                                      |                                                                |