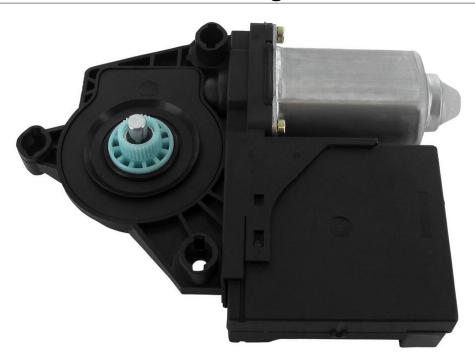

## **VEMO Electric Motor, window regulator**

| among other things suitable for | VW GOLF V (1K1)                  |
|---------------------------------|----------------------------------|
| Voltage [V]                     | 12                               |
| Number of Doors                 | 2                                |
| Fitting Position                | Left Front                       |
| Left-/right-hand drive vehicles | for left-hand drive vehicles     |
| Vehicle Equipment               | for vehicles with CAN bus system |

X-Ref: 5K0 959 701 A Z2R