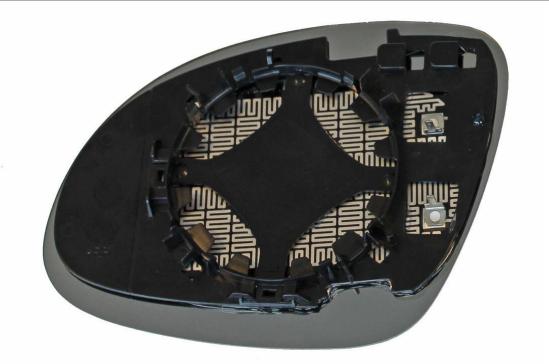

## **VEMO Mirror Glass, exterior mirror**

| Fitting Position Outer/Inner Mirror | Left           |              |
|-------------------------------------|----------------|--------------|
|                                     | Heated, Convex | V/40 CO 0044 |

**X-Ref**: 5N0 857 521 B

V10-69-0044

Detailed vehicle information can be found in the vehicle lists under www.vierol-shop.de. Temporary offers are only valid while stocks last. Subject to prior sale. Our General Terms and Conditions of Sale, Delivery and Guarantee, which can be downloaded from our website, apply. All prices are net prices plus VAT. Errors excepted. Vehicle manufacturer reference numbers are non-binding and are not a designation of origin. They may not be passed on in invoices. © VIEROL AG