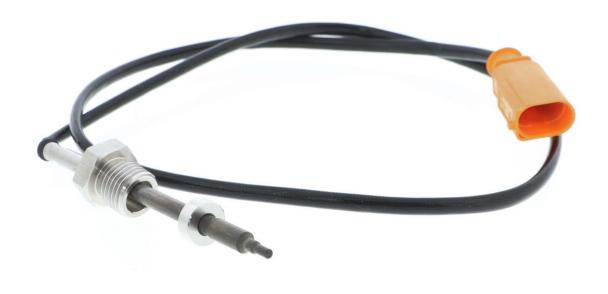

## **VEMO Sensor**, exhaust gas temperature

| among other things suitable for | VW PASSAT B8 (3G2, CB2), VW PASSAT B8 Variant (3G5, CB5), SKODA SUPERB III (3V3), SKODA SUPERB III Kombi (3V5) |
|---------------------------------|----------------------------------------------------------------------------------------------------------------|
| Temperature range from [°C]     | -40                                                                                                            |
| Thread Size                     | M14 x 1,5                                                                                                      |
| Overall Length [mm]             | 800                                                                                                            |
| Socket colour                   | beige                                                                                                          |
| Temperature range to [°C]       | 1000                                                                                                           |
| Cable Length [mm]               | 620                                                                                                            |
| Number of pins                  | 2                                                                                                              |
| Supplementary Article/Info 2    | with cable                                                                                                     |
| Connector Shape                 | D Shape                                                                                                        |
| Exhaust System                  | after soot particulate filter                                                                                  |