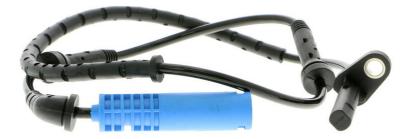

## **VEMO Sensor, wheel speed**

| BMW 5 (E60)                     |
|---------------------------------|
| Rear Axle Left, Rear Axle Right |
| 890                             |
| for vehicles with ABS           |
| with cable                      |
| 2                               |
| 770                             |
| Hall Sensor                     |
| 2                               |
|                                 |

X-Ref: 34 52 6 771 703

## V20-72-0503

Detailed vehicle information can be found in the vehicle lists under www.vierol-shop.de. Temporary offers are only valid while stocks last. Subject to prior sale. Our General Terms and Conditions of Sale, Delivery and Guarantee, which can be downloaded from our website, apply. All prices are net prices plus VAT. Errors excepted. Vehicle manufacturer reference numbers are non-binding and are not a designation of origin. They may not be passed on in invoices. © VIEROL AG