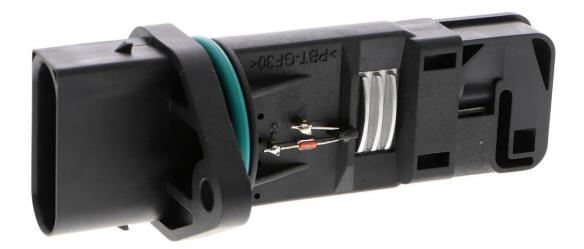

## **VEMO Air Mass Sensor**

| among other things suitable for | BMW 3 Coupe (E46), BMW 3 Cabriolet (E46), BMW Z3 Roadster (E36) |
|---------------------------------|-----------------------------------------------------------------|
| Recommended additional repairs  | Air Filter                                                      |
| Housing Type                    | without housing                                                 |
| New Part                        | true                                                            |
| Used part return not required   | true                                                            |