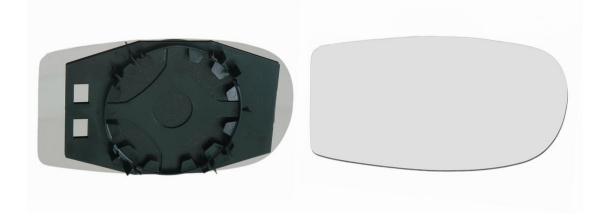

## **VEMO Mirror Glass, exterior mirror**

| among other things suitable for | FIAT PUNTO (188_) |
|---------------------------------|-------------------|
| Fitting Position                | both sides        |
| Outer/Inner Mirror              | Convex            |