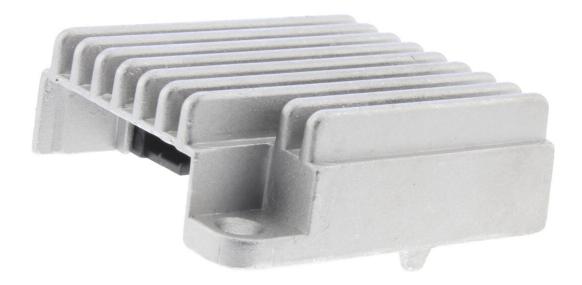

## **VEMO Switch Unit, ignition system**

among other things suitable for

FIAT PANDA (141\_)

5

Number of pins

X-Ref: 9 940 095