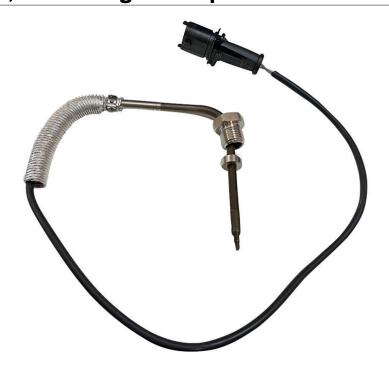

## **VEMO Sensor**, exhaust gas temperature

| among other things suitable for | FIAT PANDA (312_, 319_), FIAT 500 (312_), FIAT 500 C (312_) |
|---------------------------------|-------------------------------------------------------------|
| Fitting Position                | Soot Particulate Filter                                     |
| Thread Size                     | M14 x 1,5                                                   |
| Overall Length [mm]             | 640                                                         |
| Cable Length [mm]               | 430                                                         |
| Number of pins                  | 2                                                           |
| Connector Shape                 | oval                                                        |
| Temperature range from [°C]     | -40                                                         |
| Temperature range to [°C]       | 900                                                         |
| Socket colour                   | black                                                       |
| Line insulation design          | with thermal protection flexible insulating tubing          |