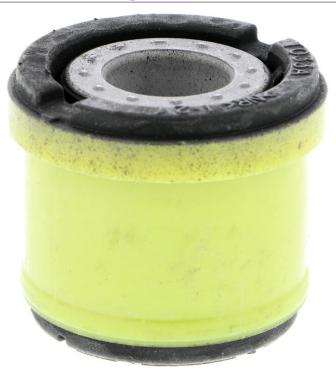

## **VAICO Control Arm-/Trailing Arm Bush**

360 view

| VOLVO S40 II (544), VOLVO V50 (545) |
|-------------------------------------|
| Rear, Front Axle                    |
| 46                                  |
| 49                                  |
| Rubber-Metal Mount                  |
| 21                                  |
| true                                |
|                                     |

X-Ref: 1 326 988

V25-1264

Detailed vehicle information can be found in the vehicle lists under www.vierol-shop.de. Temporary offers are only valid while stocks last. Subject to prior sale. Our General Terms and Conditions of Sale, Delivery and Guarantee, which can be downloaded from our website, apply. All prices are net prices plus VAT. Errors excepted. Vehicle manufacturer reference numbers are non-binding and are not a designation of origin. They may not be passed on in invoices. © VIEROL AG