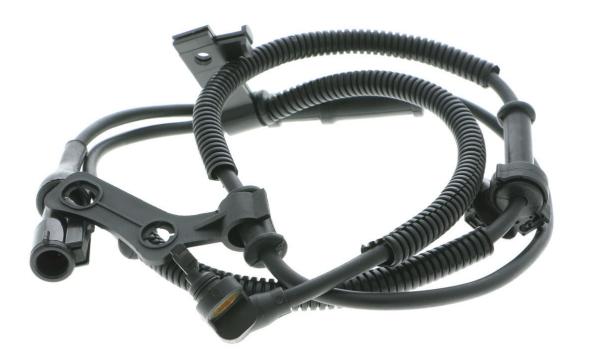

## **VEMO Sensor, wheel speed**

| among other things suitable for | FORD USA EXPLORER, FORD USA EXPLORER (U251) |
|---------------------------------|---------------------------------------------|
| Fitting Position                | Front Axle                                  |
| Braking / Drive Dynamics        | for vehicles with ABS                       |