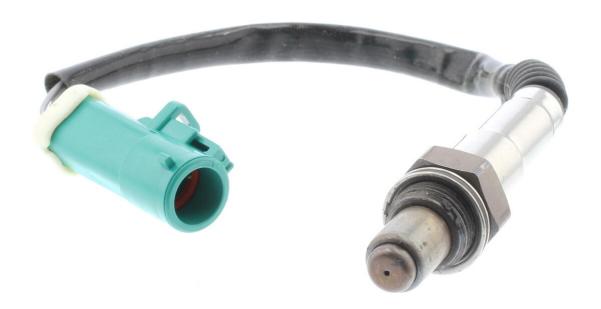

## **VEMO Lambda Sensor**

| among other things suitable for | FORD C-MAX II (DXA/CB7, DXA/CEU), FORD GRAND C-MAX (DXA/CB7, DXA/CEU) |  |
|---------------------------------|-----------------------------------------------------------------------|--|
| Number of pins                  | 4                                                                     |  |
| Number of circuits              | 4                                                                     |  |
| Socket colour                   | green                                                                 |  |
| Connector Shape                 | round                                                                 |  |
| Cable Length [mm]               | 180                                                                   |  |
| Thread Size                     | M18 x 1,5                                                             |  |
| Length [mm]                     | 310                                                                   |  |
| Lambda Sensor                   | Regulating Probe, Thread pre-greased                                  |  |
| Version                         | ZR-PLANAR                                                             |  |
| Exhaust System                  | before catalytic converter                                            |  |
|                                 |                                                                       |  |