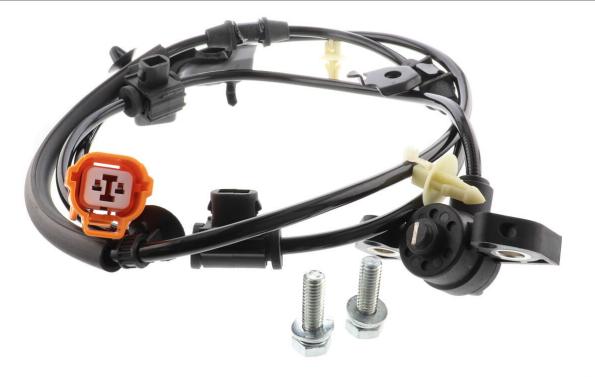

## **VEMO Sensor, wheel speed**

360 view

| among other things suitable for | HONDA CR-V III (RE_), HONDA CR-V II (RD_) |
|---------------------------------|-------------------------------------------|
| Braking / Drive Dynamics        | for vehicles with ABS                     |
| Fitting Position                | Rear Axle Right                           |