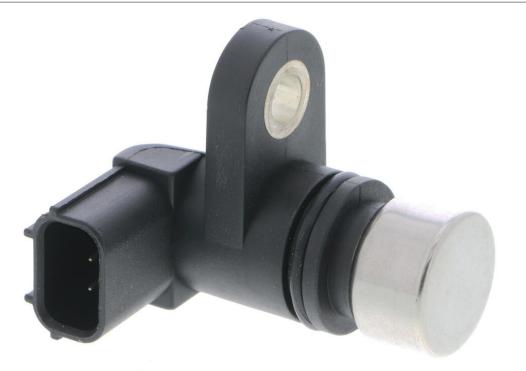

## VEMO sensor, crankshaft pulse

among other things suitable for

HONDA ACCORD VIII (CU), HONDA CIVIC VIII Stufenheck (FD, FA), HONDA PILOT 3.5, HONDA CIVIC VII Hatchback (EU, EP, EV)

V26-72-0220

Detailed vehicle information can be found in the vehicle lists under www.vierol-shop.de. Temporary offers are only valid while stocks last. Subject to prior sale. Our General Terms and Conditions of Sale, Delivery and Guarantee, which can be downloaded from our website, apply. All prices are net prices plus VAT. Errors excepted. Vehicle manufacturer reference numbers are non-binding and are not a designation of origin. They may not be passed on in invoices. © VIEROL AG