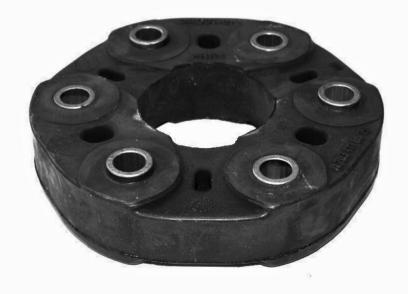

## **VAICO Joint, propshaft**

| among other things suitable for          | MERCEDES-BENZ CLS (C218) CLS, MERCEDES-BENZ S-CLASS (W221) S, MERCEDES-BENZ C-CLASS T-Model (S204) C, MERCEDES-BENZ R-CLASS (W251, V251) R |
|------------------------------------------|--------------------------------------------------------------------------------------------------------------------------------------------|
| Inner diameter [mm]                      | 58                                                                                                                                         |
| Supplementary Article/Supplementary Info | without attachment material                                                                                                                |
| Outer diameter [mm]                      | 149                                                                                                                                        |
| Bolt Hole Circle Ø [mm]                  | 110                                                                                                                                        |
| Joint Type                               | Disc Joint                                                                                                                                 |
|                                          |                                                                                                                                            |