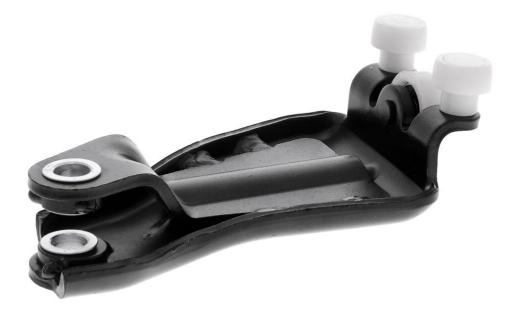

## VAICO Roller Guide, sliding door

MERCEDES-BENZ VITO / MIXTO Kasten (W639) Centre, Right

**Fitting Position** 

X-Ref: A 639 760 15 47part

## V30-2362

view

Detailed vehicle information can be found in the vehicle lists under www.vierol-shop.de. Temporary offers are only valid while stocks last. Subject to prior sale. Our General Terms and Conditions of Sale, Delivery and Guarantee, which can be downloaded from our website, apply. All prices are net prices plus VAT. Errors excepted. Vehicle manufacturer reference numbers are non-binding and are not a designation of origin. They may not be passed on in invoices. © VIEROL AG