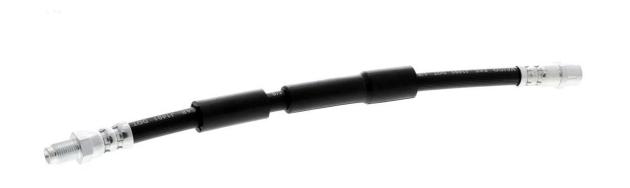

## **VAICO Brake Hose**

| among other things suitable for | MERCEDES-BENZ E-CLASS (W210) E, MERCEDES-BENZ E-CLASS T-Model (S210) E |
|---------------------------------|------------------------------------------------------------------------|
| Fitting Position                | Front Axle                                                             |
| Length [mm]                     | 280                                                                    |