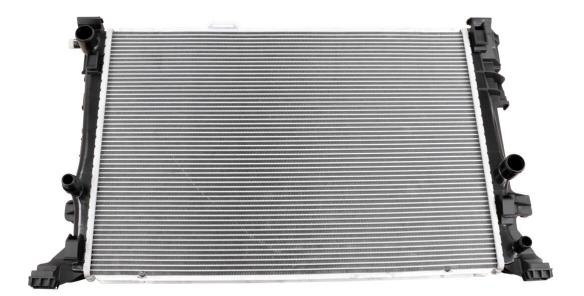

## **VEMO** Radiator, engine cooling

| among other things suitable for | MERCEDES-BENZ B-CLASS Sports Tourer (W246, W242) |
|---------------------------------|--------------------------------------------------|
| Core Length [mm]                | 640                                              |
| Core Width [mm]                 | 422                                              |
| Core Depth [mm]                 | 32                                               |
| Inlet Ø [mm]                    | 33                                               |
| Outlet Ø [mm]                   | 33                                               |
| Transmission Type               | Automatic Transmission                           |
| Material                        | Aluminium                                        |
| Cooling fins material           | Aluminium                                        |
| Radiator type                   | Brazed cooling fins                              |
| Water Tank Material (radiator)  | Plastic                                          |
|                                 |                                                  |