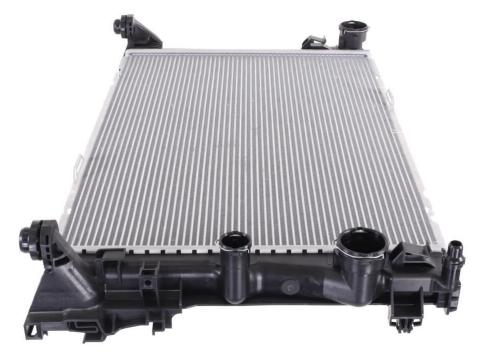

## **VEMO Radiator, engine cooling**

| among other things suitable for | MERCEDES-BENZ CLS (C218) CLS, MERCEDES-BENZ C-CLASS T-Model (S204) C, MERCEDES-BENZ SLK (R172), MERCEDES<br>BENZ C-CLASS (W204) C |
|---------------------------------|-----------------------------------------------------------------------------------------------------------------------------------|
| Core Width [mm]                 | 440                                                                                                                               |
| Core Depth [mm]                 | 32                                                                                                                                |
| Core Length [mm]                | 640                                                                                                                               |
| Transmission Type               | Automatic Transmission                                                                                                            |
| Material                        | Aluminium                                                                                                                         |
| Inlet Ø [mm]                    | 47                                                                                                                                |
| Outlet Ø [mm]                   | 47                                                                                                                                |
| Cooling fins material           | Aluminium                                                                                                                         |
| Radiator type                   | Brazed cooling fins                                                                                                               |
| Water Tank Material (radiator)  | Plastic                                                                                                                           |
| Supplementary Article/Info 2    | without frame                                                                                                                     |