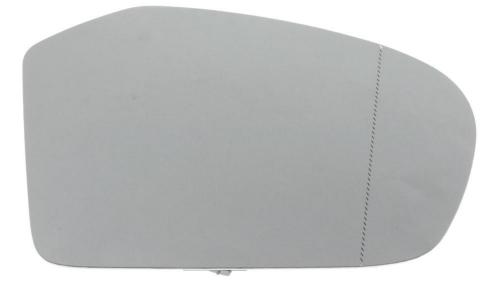

## **VEMO Mirror Glass, exterior mirror**

| among other things suitable for | MERCEDES-BENZ A-CLASS (W169) |             |
|---------------------------------|------------------------------|-------------|
| Fitting Position                | Right                        |             |
| Outer/Inner Mirror              | Aspherical, Heated           |             |
| X-Ref: A 169 810 08 21          |                              | V30-69-0019 |