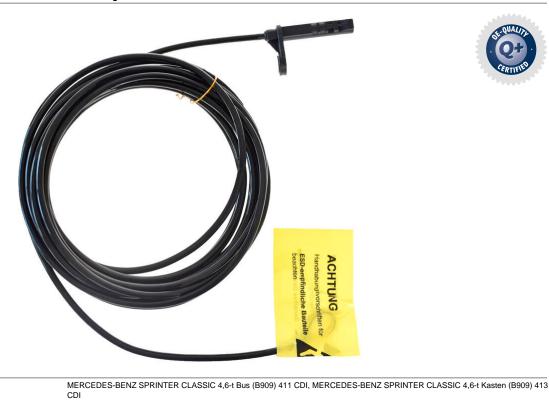

## **VEMO Sensor, wheel speed**

among other things suitable for

Brake Type

Fitting Position

X-Ref: A 909 905 16 00

## V30-72-0059

Disc Brake

Rear Axle Left, Rear Axle Right

Detailed vehicle information can be found in the vehicle lists under www.vierol-shop.de. Temporary offers are only valid while stocks last. Subject to prior sale. Our General Terms and Conditions of Sale, Delivery and Guarantee, which can be downloaded from our website, apply. All prices are net prices plus VAT. Errors excepted. Vehicle manufacturer reference numbers are non-binding and are not a designation of origin. They may not be passed on in invoices. © VIEROL AG