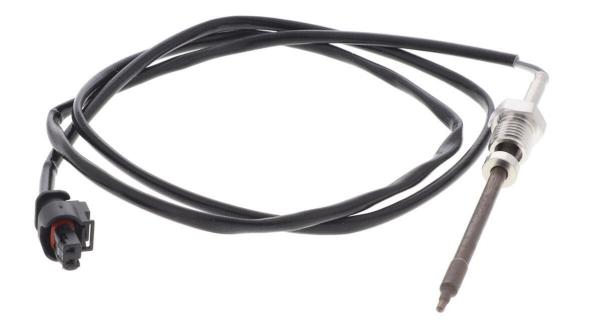

## **VEMO Sensor, exhaust gas temperature**

| Temperature range to [°C]       | 900                                         |
|---------------------------------|---------------------------------------------|
| Temperature range from [°C]     | -40                                         |
| Number of pins                  | 2                                           |
| Sensor Type                     | PTC                                         |
| Cable Length [mm]               | 1080                                        |
| Socket colour                   | black                                       |
| Thread Size                     | M14 x 1,5                                   |
| Overall Length [mm]             | 1210                                        |
| Connector Shape                 | oval                                        |
| Line insulation design          | with silicone-coated woven-fibre insulation |
| among other things suitable for | MERCEDES-BENZ SPRINTER 3,5-t Bus            |
|                                 |                                             |