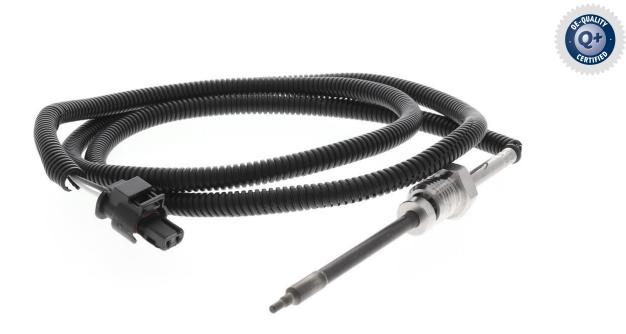

## **VEMO Sensor, exhaust gas temperature**

360 view

| among other things suitable for | MERCEDES-BENZ CLS (C218) CLS, MERCEDES-BENZ SPRINTER 3,5-t Bus |
|---------------------------------|----------------------------------------------------------------|
| Line insulation design          | with corrugated tube insulation                                |
| Thread Size                     | M14 x 1,5                                                      |
| Overall Length [mm]             | 710                                                            |
| Socket colour                   | black                                                          |
| Connector Shape                 | oval                                                           |
| Cable Length [mm]               | 550                                                            |
| Sensor Type                     | PTC                                                            |
| Number of pins                  | 2                                                              |
| Exhaust System                  | before turbocharger                                            |
| Temperature range from [°C]     | -40                                                            |
| Temperature range to [°C]       | 900                                                            |
|                                 |                                                                |