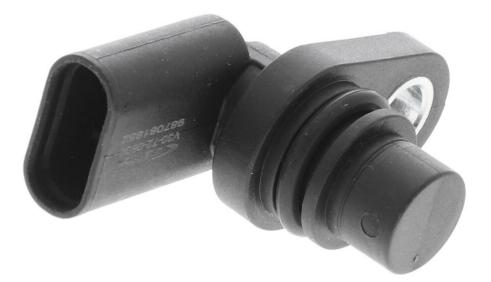

## **VEMO Sensor, camshaft position**

among other things suitable for

MERCEDES-BENZ B-CLASS Sports Tourer (W246, W242)

## V30-72-0804

X-Ref: A 270 905 00 00

Detailed vehicle information can be found in the vehicle lists under www.vierol-shop.de. Temporary offers are only valid while stocks last. Subject to prior sale. Our General Terms and Conditions of Sale, Delivery and Guarantee, which can be downloaded from our website, apply. All prices are net prices plus VAT. Errors excepted. Vehicle manufacturer reference numbers are non-binding and are not a designation of origin. They may not be passed on in invoices. © VIEROL AG