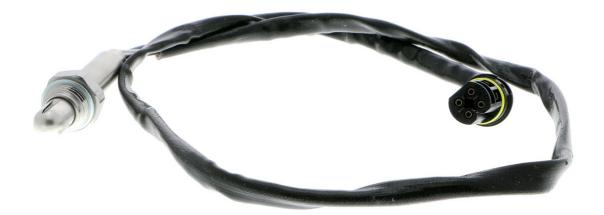

## **VEMO Lambda Sensor**

| among other things suitable for | MERCEDES-BENZ C-CLASS (W202) C, MERCEDES-BENZ SPRINTER 2-t Bus (B901, B902) |
|---------------------------------|-----------------------------------------------------------------------------|
| Cable Length [mm]               | 870                                                                         |
| Number of circuits              | 4                                                                           |
| Lambda Sensor                   | Thread pre-greased                                                          |