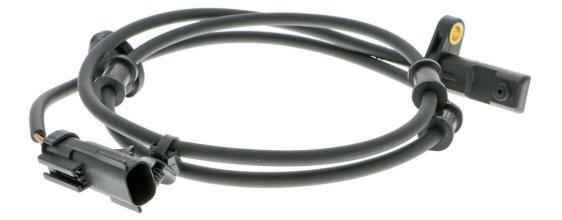

## **VEMO Sensor, wheel speed**

| Number of pins                  | 2                               |  |
|---------------------------------|---------------------------------|--|
| Braking / Drive Dynamics        | for vehicles with ABS           |  |
| Length [mm]                     | 1350                            |  |
| Fitting Position                | Rear Axle Right                 |  |
| among other things suitable for | JEEP GRAND CHEROKEE II (WJ, WG) |  |