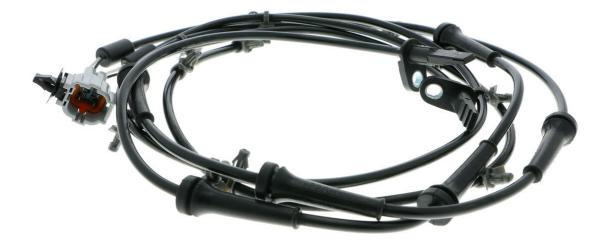

## **VEMO Sensor, wheel speed**

| among other things suitable for | NISSAN ALTIMA Coupe (CL32) |
|---------------------------------|----------------------------|
| Braking / Drive Dynamics        | for vehicles with ABS      |
| Fitting Position                | Rear Axle Left             |
|                                 |                            |

X-Ref: 47900-JB10A

## V38-72-0149

Detailed vehicle information can be found in the vehicle lists under www.vierol-shop.de. Temporary offers are only valid while stocks last. Subject to prior sale. Our General Terms and Conditions of Sale, Delivery and Guarantee, which can be downloaded from our website, apply. All prices are net prices plus VAT. Errors excepted. Vehicle manufacturer reference numbers are non-binding and are not a designation of origin. They may not be passed on in invoices. © VIEROL AG