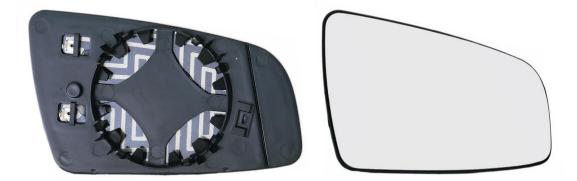

## **VEMO Mirror Glass, exterior mirror**

| Fitting Position Left   Outer/Inner Mirror Aspherical, Heated       | 031 |
|---------------------------------------------------------------------|-----|
| Fitting Position Left                                               |     |
|                                                                     |     |
| among other things suitable for OPEL ZAFIRA / ZAFIRA FAMILY B (A05) |     |