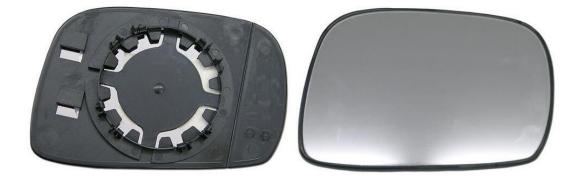

## **VEMO Mirror Glass, exterior mirror**

| among other things suitable for | OPEL AGILA (A) (H00), SUZUKI WAGON R+ Schrägheck (MM) |  |
|---------------------------------|-------------------------------------------------------|--|
| Fitting Position                | Right                                                 |  |
| Outer/Inner Mirror              | Convex                                                |  |
| only in connection with         | OEM                                                   |  |
|                                 |                                                       |  |

X-Ref: 09 209 148

## V40-69-0054

Detailed vehicle information can be found in the vehicle lists under www.vierol-shop.de. Temporary offers are only valid while stocks last. Subject to prior sale. Our General Terms and Conditions of Sale, Delivery and Guarantee, which can be downloaded from our website, apply. All prices are net prices plus VAT. Errors excepted. Vehicle manufacturer reference numbers are non-binding and are not a designation of origin. They may not be passed on in invoices. © VIEROL AG