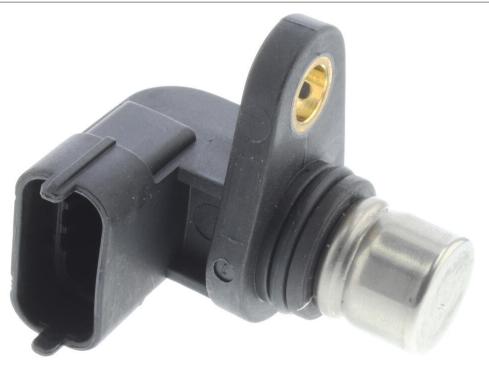

## **VEMO Sensor, camshaft position**

| among other things suitable for | OPEL CORSA D (S07), OPEL CORSA A TR (S83), OPEL CORSA A CC (S83), VAUXHALL ASTRA Mk II CC (T85) |
|---------------------------------|-------------------------------------------------------------------------------------------------|
| Supplementary Article/Info 2    | for camshaft                                                                                    |
| Required quantity               | 1                                                                                               |
| Sensor Type                     | Active sensor                                                                                   |
| Number of pins                  | 3                                                                                               |
|                                 |                                                                                                 |