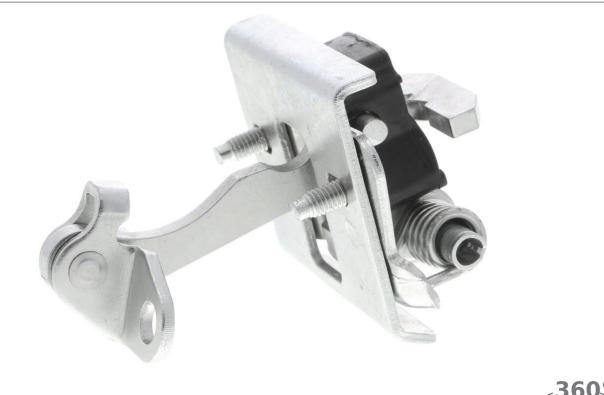

## **VAICO Door Catch**

| among other things suitable for | CITROËN BERLINGO / BERLINGO FIRST Kasten/Großraumlimousine (M_) |
|---------------------------------|-----------------------------------------------------------------|
| Fitting Position                | Front Axle both sides                                           |
| Weight [kg]                     | 0,311                                                           |

## V42-0814

view

Detailed vehicle information can be found in the vehicle lists under www.vierol-shop.de. Temporary offers are only valid while stocks last. Subject to prior sale. Our General Terms and Conditions of Sale, Delivery and Guarantee, which can be downloaded from our website, apply. All prices are net prices plus VAT. Errors excepted. Vehicle manufacturer reference numbers are non-binding and are not a designation of origin. They may not be passed on in invoices. © VIEROL AG