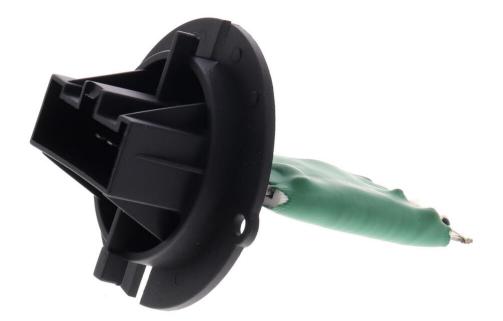

## **VEMO** Regulator, passenger compartment fan

| among other things suitable for | CITROËN C3 I (FC_, FN_), CITROËN XSARA PICASSO (N68), PEUGEOT 206 Schrägheck (2A/C) |
|---------------------------------|-------------------------------------------------------------------------------------|
| Length [mm]                     | 61                                                                                  |
| Width [mm]                      | 58                                                                                  |
| Height [mm]                     | 94                                                                                  |
| Number of pins                  | 5                                                                                   |