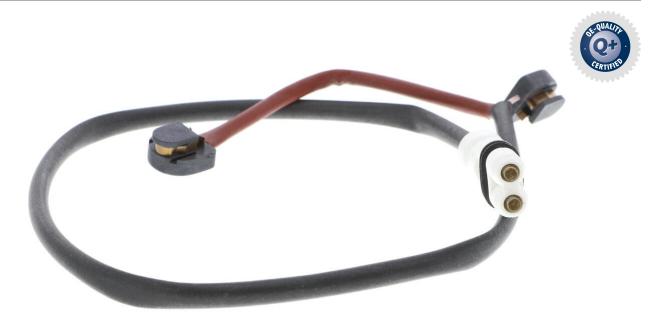

## **VEMO Warning Contact, brake pad wear**

360 view

| among other things suitable for      | PORSCHE 911 (997), PORSCHE 911 Cabriolet (997) |
|--------------------------------------|------------------------------------------------|
| Length [mm]                          | 406                                            |
| Brake Type                           | Disc Brake                                     |
| Required quantity                    | 2                                              |
| Number of wear indicators [per axle] | 2                                              |
| Fitting Position                     | Front Axle                                     |
|                                      |                                                |