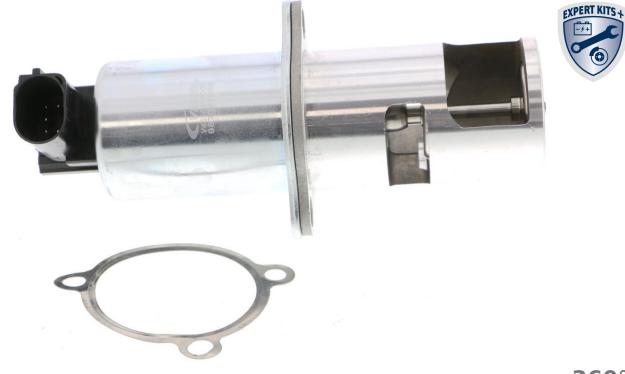

## **VEMO EGR Valve**

| RENAULT MEGANE II (BM0/1_, CM0/1_), NISSAN PRIMERA (P12) |
|----------------------------------------------------------|
| true                                                     |
| 12                                                       |
| Electric                                                 |
| Solenoid Valve                                           |
| with seal                                                |
|                                                          |