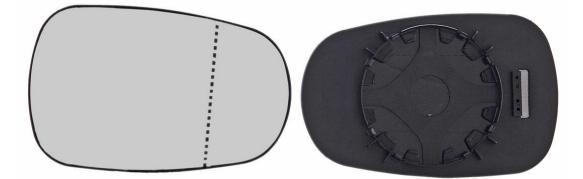

## **VEMO Mirror Glass, exterior mirror**

| among other things suitable for | RENAULT CLIO I (B/C57_, 5/357_) |             |
|---------------------------------|---------------------------------|-------------|
| Fitting Position                | both sides                      |             |
| Outer/Inner Mirror              | Aspherical                      |             |
| X-Ref: 77 01 040 426            |                                 | V46-69-0001 |