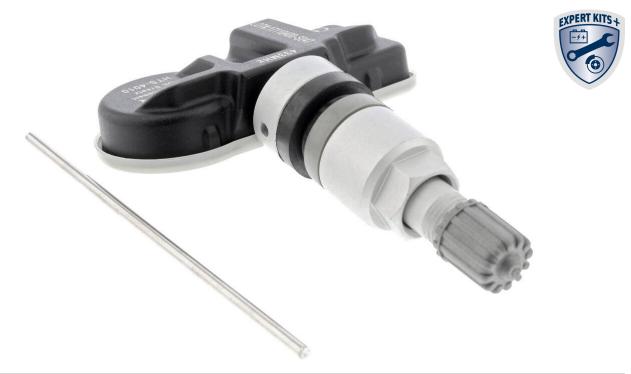

## **VEMO Wheel Sensor, tyre pressure control system**

| among other things suitable for                 | RENAULT MODUS / GRAND MODUS (F/JP0_), RENAULT CLIO III Kasten/Schrägheck (SB_, SR_) |
|-------------------------------------------------|-------------------------------------------------------------------------------------|
| Colour                                          | silver                                                                              |
| Vehicle Equipment                               | for vehicles with tyre-pressure monitoring system                                   |
| Supplementary Article/Info 2                    | with screw, with valves                                                             |
| Frequency Range [MHz]                           | 433                                                                                 |
| Full Set                                        | true                                                                                |
| Valve stem material                             | Aluminium                                                                           |
| Observe the vehicle manufacturer specifications | true                                                                                |
| for OE number                                   | 77 01 478 868                                                                       |
|                                                 |                                                                                     |

**X-Ref**: 77 01 478 868 **V46-72-0195**