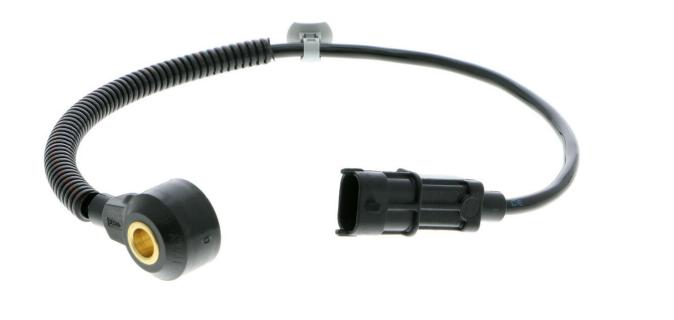

## **VEMO Knock Sensor**

| among other things suitable for | KIA PICANTO (TA), HYUNDAI i10 I (PA), KIA RIO III (UB) |
|---------------------------------|--------------------------------------------------------|
| Length [mm]                     | 450                                                    |
| Number of pins                  | 2                                                      |

X-Ref: 39250-03000

## V52-72-0216

Detailed vehicle information can be found in the vehicle lists under www.vierol-shop.de. Temporary offers are only valid while stocks last. Subject to prior sale. Our General Terms and Conditions of Sale, Delivery and Guarantee, which can be downloaded from our website, apply. All prices are net prices plus VAT. Errors excepted. Vehicle manufacturer reference numbers are non-binding and are not a designation of origin. They may not be passed on in invoices. © VIEROL AG