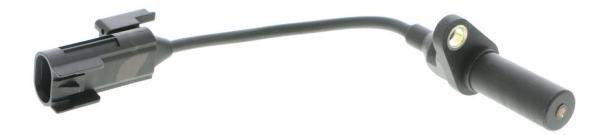

## VEMO sensor, crankshaft pulse

| among other things suitable for | HYUNDAI GRAND SANTA FÉ, KIA SORENTO III (UM), HYUNDAI GRANDEUR (IG) |
|---------------------------------|---------------------------------------------------------------------|
| Colour                          | black                                                               |
| Cable Length [mm]               | 110                                                                 |
| Number of pins                  | 2                                                                   |
| Connector Shape                 | oval                                                                |