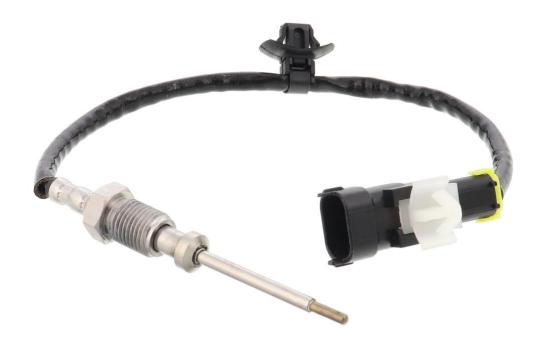

## **VEMO Sensor, exhaust gas temperature**

| among other things suitable for | HYUNDAI ix20 (JC), HYUNDAI i30 (GD) |
|---------------------------------|-------------------------------------|
| Number of pins                  | 2                                   |
| Connector Shape                 | oval                                |
| Temperature range from [°C]     | -40                                 |
| Temperature range to [°C]       | 900                                 |
|                                 |                                     |