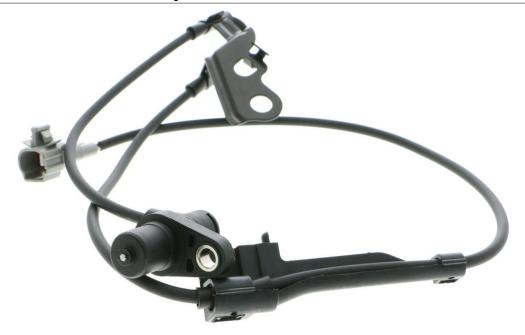

## **VEMO Sensor, wheel speed**

| among other things suitable for | TOYOTA COROLLA (_E12_) |
|---------------------------------|------------------------|
| Fitting Position                | Front Axle Left        |
| Braking / Drive Dynamics        | for vehicles with ABS  |

X-Ref: 89543-12070

## V70-72-0031

Detailed vehicle information can be found in the vehicle lists under www.vierol-shop.de. Temporary offers are only valid while stocks last. Subject to prior sale. Our General Terms and Conditions of Sale, Delivery and Guarantee, which can be downloaded from our website, apply. All prices are net prices plus VAT. Errors excepted. Vehicle manufacturer reference numbers are non-binding and are not a designation of origin. They may not be passed on in invoices. © VIEROL AG