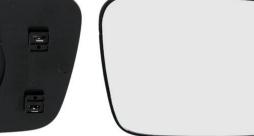

## **VEMO Mirror Glass, exterior mirror**

## among other things suitable for VOLVO 850 (854) Right **Fitting Position** Outer/Inner Mirror Heated, Convex V95-69-0003

## X-Ref: 8 679 307

Detailed vehicle information can be found in the vehicle lists under www.vierol-shop.de. Temporary offers are only valid while stocks last. Subject to prior sale. Our General Terms and Conditions of Sale, Delivery and Guarantee, which can be downloaded from our website, apply. All prices are net prices plus VAT. Errors excepted. Vehicle manufacturer reference numbers are non-binding and are not a designation of origin. They may not be passed on in invoices. © VIEROL AG