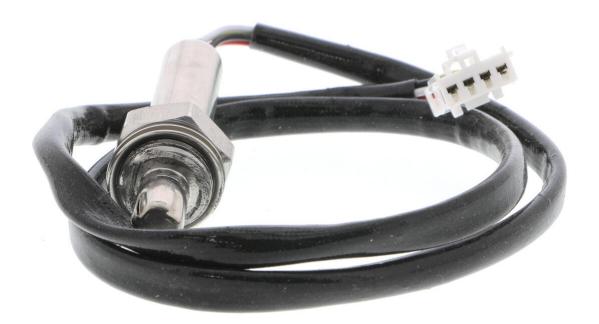

## **VEMO Lambda Sensor**

360 view

| Version                         | 4 Ti                                     |
|---------------------------------|------------------------------------------|
| Number of circuits              | 4                                        |
| Lambda Sensor                   | Heated, Thread pre-greased               |
| Cable Length [mm]               | 400                                      |
| among other things suitable for | VOLVO S40 I (644), VOLVO V40 Kombi (645) |