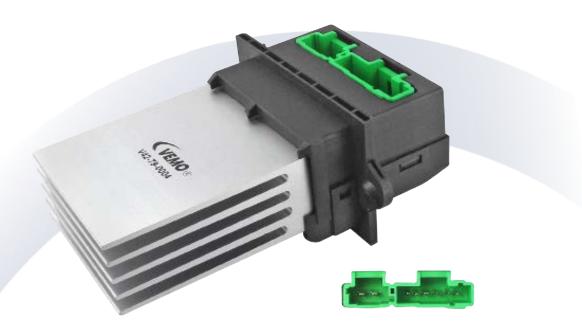

## REGULATOR, PASSENGER COMPARTMENT FAN

25202

CITROËN C2, C3 I, C3 II, C3 PLURIEL, C5 I, NISSAN MICRA III, NOTE, PEUGEOT 207, 406, 607, 1007, RENAULT CLIO III, CLIO GRANDTOUR, MEGANE SCENIC, MEGANE II, MODUS / GRAND MODUS, SCÉNIC I, SCÉNIC II, TWINGO II

X-Ref 6441.L2 V42-79-0004

Especially in the cold season, clouded glasses are a common problem. Caused by the interplay of high humidity and cold temperatures, this effect quickly develops into a safety problem.