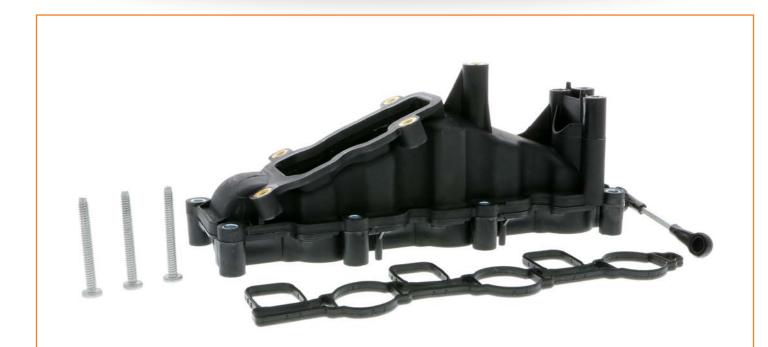

## **INTAKE MANIFOLD MODULE**

## FOR AUDI-VW 2.7 AND 3.0 TDI ENGINES

13205

| INSTALLATION SIDE: LEFT    | ENGINE: DIESEL | INSTALLATION SIDE: RIGHT   | ENGINE: DIESEL |
|----------------------------|----------------|----------------------------|----------------|
| X-Ref: 059 129 711 CK part | V10-3948       | X-Ref: 059 129 712 BQ part | V10-3949       |

| manufacturer | applications | year          |
|--------------|--------------|---------------|
| AUDI         | A4           | 11.05 - 06.08 |
|              | A6           | 05.04 - 08.11 |
|              | _A8          | 08.03 - 07.10 |
|              | Q7           | 03.06 - 05.10 |
| VW           | PHAETON      | 09.04 - 05.07 |
|              | TOUAREG      | 11.04 - 05.10 |