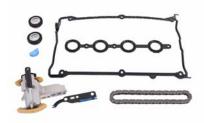

V40-10006 X-Ref 06 37 241 kit\*

X-Ref 11 31 8 570 649 kit\*

X-Ref 004 997 24 94 kit\*

| VW   | Passat, A4                                                         |
|------|--------------------------------------------------------------------|
| Info | with chain tensioner, cylinder head cover gasket and camshaft seal |
|      |                                                                    |