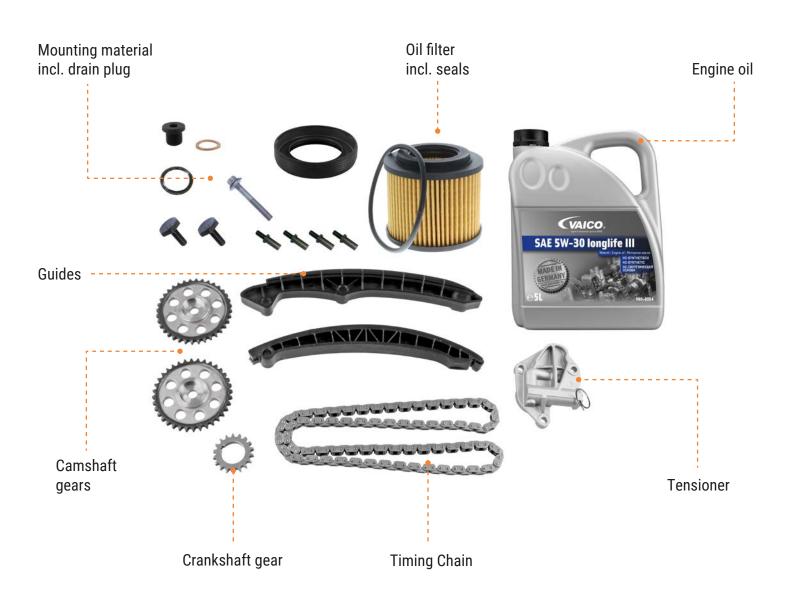

### **EXPERT KITS+**

The EXPERT KITS+ articles consist of:

#### The advantages of our EXPERT KITS+

- > Accessories included
- > Quick and easy repair
- > Perfect solution for the workshop

| BMW  | F20/21, F30/31                                                                         |
|------|----------------------------------------------------------------------------------------|
| Info | with accessories, screws, camshaft, gears, slide rails, chain tensioner and shaft seal |