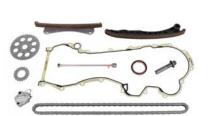

#### The advantages of our EXPERT KITS+

- > Accessories included
- > Quick and easy repair
- > Perfect solution for the workshop

| BMW  | F20/21, F30/31                                                                         |
|------|----------------------------------------------------------------------------------------|
| Info | with accessories, screws, camshaft, gears, slide rails, chain tensioner and shaft seal |