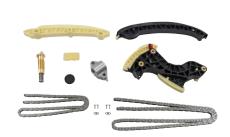

### **EXPERT KITS+**

The EXPERT KITS+ articles consist of:

#### The advantages of our EXPERT KITS+

- > Accessories included
- > Quick and easy repair
- > Perfect solution for the workshop

| BMW  | F20/21, F30/31                                                                         |
|------|----------------------------------------------------------------------------------------|
| Info | with accessories, screws, camshaft, gears, slide rails, chain tensioner and shaft seal |