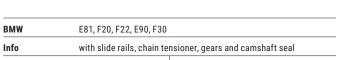

## TIMING CHAIN KITS

Applications

V\_Dof\*

| Brand         | Article No.    | X-Ref*               | Applications              |
|---------------|----------------|----------------------|---------------------------|
| BMW           | V20-10011-BEK  | 11 31 8 570 649 kit2 | E81, E90, F20, F22, F30   |
|               | V20-10011      | 11 31 8 570 649 kit  | E81, E90, F20, F22, F30   |
|               | V20-10005-BEK  | 11 31 8 648 732 kit4 | E60, E81, E90, F10, F20   |
|               | V20-10012-BEK  | 11 31 8 648 732 kit2 | F10, F21, F22, F30, F32   |
|               | V20-10011-BEK2 | 13 52 8 589 971 kit2 | E81, E90, F20, F22, F30   |
|               | V20-10010-BEK2 | 13 52 8 506 969 kit2 | E46, E60, E65, E87, E90   |
|               | V20-10019-BEK2 | 13 52 8 490 224 kit2 | F10, F20, F30, F48, G32   |
|               | V20-10001      | 11 31 8 618 318 kit  | F20/21, F30/31            |
|               | V20-10024      | 11 31 2 452 303      | F10/11, F20/21, X1        |
|               | V20-10001-BEK  | 11 31 8 618 318 kit2 | F20/21, F30/31            |
|               | V20-10021-BEK2 | 13 52 8 490 225 kit2 | F10, F20, F30, F48, G11   |
|               | V20-10017-BEK2 | 13 52 8 648 731 kit2 | F20/21, F30/31, F48       |
|               | V20-10009-BEK  | 11 31 8 618 318 kit4 | E46, E81/87, E90 N45      |
|               | V20-10026-BEK  | 11 31 8 631 842 kit2 | B38, B48, B58             |
|               | V20-10006      | 11 34 8 649 768 kit  | E46, E60, E81, E84, E90   |
|               | V20-10016      | 11 31 7 504 468 kit  | E60/61, E63/64            |
| CITROËN       | V22-10001-BEK  | V8 618 318 80 kit2   | C3, C4, C5, DS3, 207, 208 |
| FORD          | V25-10007-BEK  | 1 231 282 kit5       | Mondeo, Boxer             |
| MERCEDES-BENZ | V30-10015-BEK  | 000 993 63 76 kit2   | W203, 204, 211, 212       |
|               | V30-10022      | 004 997 24 94 kit    | W203, S203                |
| (m)           | V30-10024-BEK  | 000 993 71 76 kit1   | W212, 213, 222, 166       |
|               | V30-10019-BEK  | 000 993 10 78 kit2   | W204, W212, C207          |
| MINI          | V20-10003      | 11 31 8 618 317 kit3 | R55, 56, 57, 58, 59       |
|               |                |                      |                           |