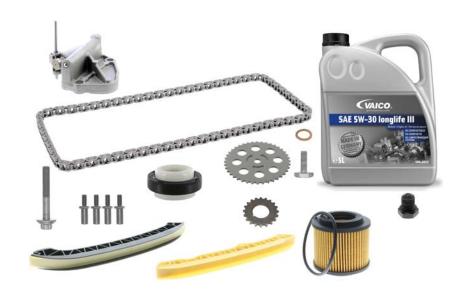

### **EXPERT KITS+**

The EXPERT KITS+ articles consist of:

#### The advantages of our EXPERT KITS+

- > Accessories included
- > Quick and easy repair
- > Perfect solution for the workshop

| BMW  | F20/21, F30/31                                                                         |
|------|----------------------------------------------------------------------------------------|
| Info | with accessories, screws, camshaft, gears, slide rails, chain tensioner and shaft seal |