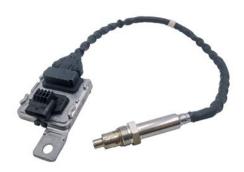

# **NOX SENSOR**

NOX SENSOR, UREA INJECTION | 13304

### Information

As a result of current discussions about correct compliance with emission values for passenger cars and commercial vehicles, one part becomes more and more important: the NOx sensor.

The NOx sensor is a significant component in the complex exhaust system of modern diesel and petrol vehicles. It makes a major contribution to the control and diagnosis of nitrogen oxide reduction, or SCR in short. Typical installation sites are upstream and downstream of the SCR catalytic converter.

Incorrect dosing of reducing additives and deviating exhaust gas compositions are precisely detected by the measuring principle of this sensor. The sensor element records values of the nitrogen oxide content of exhaust gases passing by. These collected values are then processed by the included sensor control unit (SCU) and forwarded to the ECU unit via CAN bus.

The NOx sensor, or nitrogen oxide sensor, is an important part of the exhaust management system.

In case of malfunctions it results in reduced vehicle performance. A corresponding fault memory entry follows and the MIL will light up. Therefore, an immediate replacement of the NOx sensor is necessary to avoid further damages and to ensure the compliance with current and future emission standards.