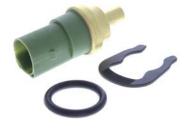

# **RAIN SENSOR**

22000

### **Function**

It's too dark, cold and you got a lack of clear vision? Not with the driver assistance system, which automatically supports you in the beginning of your trip.

In case of rain, a transmitter and receiver diode in the sensor helps us. The transmitter diode emits an infrared light which is reflected by the windshield of the vehicle and directed to the receiver diode. When the windscreen is dry, the light reaches the receiver completely. The more rain that falls, the less light reaches the receiver and the windscreen wiper automatically gives you a clear view.