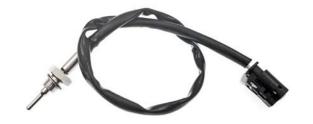

# **NOX SENSOR**

NOX SENSOR, UREA INJECTION | 13304

### Information

As a result of current discussions about correct compliance with emission values for passenger cars and commercial vehicles, one part becomes more and more important: the NOx sensor.

The NOx sensor is a significant component in the complex exhaust system of modern diesel and petrol vehicles. It makes a major contribution to the control and diagnosis of nitrogen oxide reduction, or SCR in short. Typical installation sites are upstream and downstream of the SCR catalytic converter.