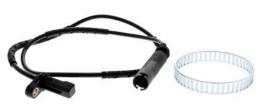

# SENSOR, WHEEL SPEED + WHEEL BEARING SET + ABS SENSOR RING

SENSOR, WHEEL SPEED | 21502

### Information

In cooperation with our Experts we constantly collect impulses from your business, the workshop. We transfer these results into optimal repair solutions called EXPERT KITS+.

The current kits contain a vehicle-specific wheel speed sensor and the corresponding wheel bearing kit or an alternative ABS-sensor ring. Not infrequently a defective sensor remains on the wheel bearing or ABS sensor ring itself

Due to mechanical clearance, blooming corrosion or interruptions in the magnetic ring the air gap between individual components become too small. As a result damage to the wheel speed sensor is a common consequential error. To have this repair comfortable and cost-effective, we combined these products for your optimal repair procedure.