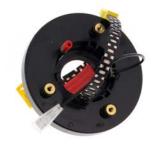

# YOUR EXPERT FOR CLOCKSPRINGS

23909

#### **Function**

The clockspring is an important component in the vehicle for establishing a reliable and trouble-free electrical connection between the fixed steering column and the movable steering wheel. Initially developed to transmit the ignition pulse for the driver's airbag, today additional control signals for the horn and steering wheel remote control elements for

the radio, on-board computer, cruise control or driver assistance systems are transmitted via the clockspring.

As the sliding contacts used in older models were too unreliable and prone to faults (especially for the airbag ignition signal), clockspring technology was developed. A special conductive foil is located in a closed

housing and is designed in such a way that it can easily follow the rotary movement of the steering wheel in any direction without being damaged. There are also versions in which sliding contacts are combined with a clockspring. In this case, only the horn is activated via the sliding contact.