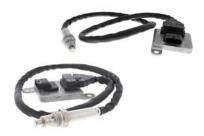

# **NOX SENSOR**

NOX SENSOR, UREA INJECTION | 13304

### Information

As a result of current discussions about correct compliance with emission values for passenger cars and commercial vehicles, one part becomes more and more important: the NOx sensor.

The NOx sensor is a significant component in the complex exhaust system of modern diesel and petrol vehicles. It makes a major contribution to the control and diagnosis of nitrogen oxide reduction, or SCR in short. Typical installation sites are upstream and downstream of the SCR catalytic converter.

Incorrect dosing of reducing additives and deviating exhaust gas compositions are precisely detected by the measuring principle of this sensor. The sensor element records values of the nitrogen oxide content of exhaust gases passing by. These collected values are then processed by the included sensor control unit (SCU) and forwarded to the ECU unit via CAN bus.

The NOx sensor, or nitrogen oxide sensor, is an important part of the exhaust management system.

In case of malfunctions it results in reduced vehicle performance. A corresponding fault memory entry follows and the MIL will light up. Therefore, an immediate replacement of the NOx sensor is necessary to avoid further damages and to ensure the compliance with current and future emission standards.