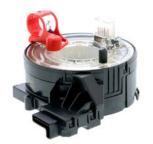

# YOUR EXPERT FOR CLOCKSPRINGS

23909

#### **Function**

The clockspring is an important component in the vehicle for establishing a reliable and trouble-free electrical connection between the fixed steering column and the movable steering wheel. Initially developed to transmit the ignition pulse for the driver's airbag, today additional control signals for the horn and steering wheel remote control elements for

the radio, on-board computer, cruise control or driver assistance systems are transmitted via the clockspring.

As the sliding contacts used in older models were too unreliable and prone to faults (especially for the airbag ignition signal), clockspring technology was developed. A special conductive foil is located in a closed

housing and is designed in such a way that it can easily follow the rotary movement of the steering wheel in any direction without being damaged. There are also versions in which sliding contacts are combined with a clockspring. In this case, only the horn is activated via the sliding contact.