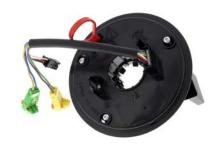

# YOUR EXPERT FOR CLOCKSPRINGS

23909

#### **Function**

The clockspring is an important component in the vehicle for establishing a reliable and trouble-free electrical connection between the fixed steering column and the movable steering wheel. Initially developed to transmit the ignition pulse for the driver's airbag, today additional control signals for the horn and steering wheel remote control elements for

the radio, on-board computer, cruise control or driver assistance systems are transmitted via the clockspring.

As the sliding contacts used in older models were too unreliable and prone to faults (especially for the airbag ignition signal), clockspring technology was developed. A special conductive foil is located in a closed

housing and is designed in such a way that it can easily follow the rotary movement of the steering wheel in any direction without being damaged. There are also versions in which sliding contacts are combined with a clockspring. In this case, only the horn is activated via the sliding contact.