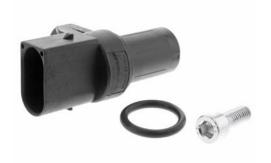

# SENSOR, WHEEL SPEED + WHEEL BEARING SET + ABS SENSOR RING

SENSOR, WHEEL SPEED | 21502

### Information

In cooperation with our Experts we constantly collect impulses from your business, the workshop. We transfer these results into optimal repair solutions called EXPERT KITS+.

The current kits contain a vehicle-specific wheel speed sensor and the corresponding wheel bearing kit or an alternative ABS-sensor ring. Not infrequently a defective sensor remains on the wheel bearing or ABS sensor ring itself

Due to mechanical clearance, blooming corrosion or interruptions in the magnetic ring the air gap between individual components become too small. As a result damage to the wheel speed sensor is a common consequential error. To have this repair comfortable and cost-effective, we combined these products for your optimal repair procedure.