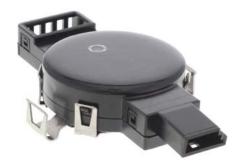

# SENSOR, WHEEL SPEED + WHEEL BEARING SET + ABS SENSOR RING

SENSOR, WHEEL SPEED | 21502

### Information

In cooperation with our Experts we constantly collect impulses from your business, the workshop. We transfer these results into optimal repair solutions called EXPERT KITS+.

The current kits contain a vehicle-specific wheel speed sensor and the corresponding wheel bearing kit or an alternative ABS-sensor ring. Not infrequently a defective sensor remains on the wheel bearing or ABS sensor ring itself

Due to mechanical clearance, blooming corrosion or interruptions in the magnetic ring the air gap between individual components become too small. As a result damage to the wheel speed sensor is a common consequential error. To have this repair comfortable and cost-effective, we combined these products for your optimal repair procedure.