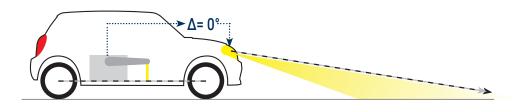

### **Function**

It's too dark, cold and you got a lack of clear vision? Not with the driver assistance system, which automatically supports you in the beginning of your trip.

In case of rain, a transmitter and receiver diode in the sensor helps us. The transmitter diode emits an infrared light which is reflected by the windshield of the vehicle and directed to the receiver diode. When the windscreen is dry, the light reaches the receiver completely. The more rain that falls, the less light reaches the receiver and the windscreen wiper automatically gives you a clear view.

On the other hand, the light intensity increases or decreases (day, twilight or night), the sensor has additional diodes that measure the incidence of light and thus control the driving light.

If it is too hot or cold in the vehicle, temperature sensors are activated for the solar control on the windscreen, which regulates the air conditioning system to the set comfort level.