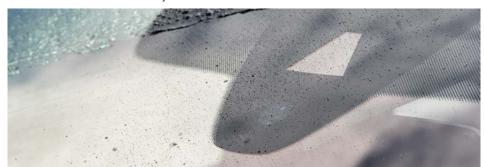

# **RAIN SENSOR**

22000

### **Function**

It's too dark, cold and you got a lack of clear vision? Not with the driver assistance system, which automatically supports you in the beginning of your trip.

In case of rain, a transmitter and receiver diode in the sensor helps us. The transmitter diode emits an infrared light which is reflected by the windshield of the vehicle and directed to the receiver diode. When the windscreen is dry, the light reaches the receiver completely. The more rain that falls, the less light reaches the receiver and the windscreen wiper automatically gives you a clear view.

On the other hand, the light intensity increases or decreases (day, twilight or night), the sensor has additional diodes that measure the incidence of light and thus control the driving light.

If it is too hot or cold in the vehicle, temperature sensors are activated for the solar control on the windscreen, which regulates the air conditioning system to the set comfort level.

Same behaviour with the humidity measurement, which is carried out in the interior at the sensors, where the air conditioner is also activated to regulate if there is too much humidity.

### **Comfort by VEMO**

VEMO rain sensors do not only have the automatic wiping function, but depending on the equipment type of your vehicle, they also have other functions such as light, solar and humidity.