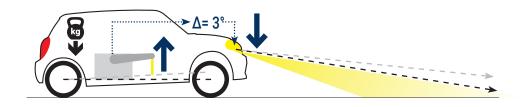

### **Function**

It's too dark, cold and you got a lack of clear vision? Not with the driver assistance system, which automatically supports you in the beginning of your trip.

In case of rain, a transmitter and receiver diode in the sensor helps us. The transmitter diode emits an infrared light which is reflected by the windshield of the vehicle and directed to the receiver diode. When the windscreen is dry, the light reaches the receiver completely. The more rain that falls, the less light reaches the receiver and the windscreen wiper automatically gives you a clear view.

On the other hand, the light intensity increases or decreases (day, twilight or night), the sensor has additional diodes that measure the incidence of light and thus control the driving light.

If it is too hot or cold in the vehicle, temperature sensors are activated for the solar control on the windscreen, which regulates the air conditioning system to the set comfort level.