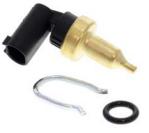

# **NOX SENSOR**

NOX SENSOR, UREA INJECTION | 13304

### Information

As a result of current discussions about correct compliance with emission values for passenger cars and commercial vehicles, one part becomes more and more important: the NOx sensor.

The NOx sensor is a significant component in the complex exhaust system of modern diesel and petrol vehicles. It makes a major contribution to the control and diagnosis of nitrogen oxide reduction, or SCR in short. Typical installation sites are upstream and downstream of the SCR catalytic converter.