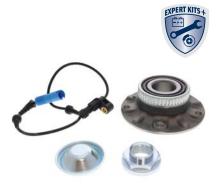

# SENSOR, WHEEL SPEED + WHEEL BEARING SET + ABS SENSOR RING

SENSOR, WHEEL SPEED | 21502

### Information

In cooperation with our Experts we constantly collect impulses from your business, the workshop. We transfer these results into optimal repair solutions called EXPERT KITS+.

The current kits contain a vehicle-specific wheel speed sensor and the corresponding wheel bearing kit or an alternative ABS-sensor ring. Not infrequently a defective sensor remains on the wheel bearing or ABS sensor ring itself

Due to mechanical clearance, blooming corrosion or interruptions in the magnetic ring the air gap between individual components become too small. As a result damage to the wheel speed sensor is a common consequential error. To have this repair comfortable and cost-effective, we combined these products for your optimal repair procedure.

### The advantages of our EXPERT KITS+

- > ABS sensor ring included
- > Quick and easy repair
- > Perfect solution for the workshop

| Audi-VW     | A4, Passat 3B        |             |
|-------------|----------------------|-------------|
| Info        | with ABS sensor ring |             |
| X-Ref 8D0 9 | 927 803 kit2*        | V10-72-7801 |