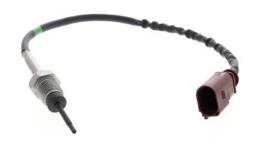

# **NOX SENSOR**

NOX SENSOR, UREA INJECTION | 13304

### Information

As a result of current discussions about correct compliance with emission values for passenger cars and commercial vehicles, one part becomes more and more important: the NOx sensor.

The NOx sensor is a significant component in the complex exhaust system of modern diesel and petrol vehicles. It makes a major contribution to the control and diagnosis of nitrogen oxide reduction, or SCR in short. Typical installation sites are upstream and downstream of the SCR catalytic converter.