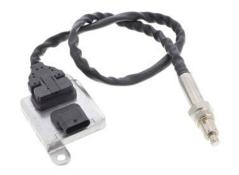

# **NOX SENSOR**

NOX SENSOR, UREA INJECTION | 13304

### Information

As a result of current discussions about correct compliance with emission values for passenger cars and commercial vehicles, one part becomes more and more important: the NOx sensor.

The NOx sensor is a significant component in the complex exhaust system of modern diesel and petrol vehicles. It makes a major contribution to the control and diagnosis of nitrogen oxide reduction, or SCR in short. Typical installation sites are upstream and downstream of the SCR catalytic converter.

Incorrect dosing of reducing additives and deviating exhaust gas compositions are precisely detected by the measuring principle of this sensor. The sensor element records values of the nitrogen oxide content of exhaust gases passing by. These collected values are then processed by the included sensor control unit (SCU) and forwarded to the ECU unit via CAN bus.

The NOx sensor, or nitrogen oxide sensor, is an important part of the exhaust management system.

In case of malfunctions it results in reduced vehicle performance. A corresponding fault memory entry follows and the MIL will light up. Therefore, an immediate replacement of the NOx sensor is necessary to avoid further damages and to ensure the compliance with current and future emission standards.