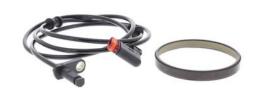

# SENSOR, WHEEL SPEED + WHEEL BEARING SET + ABS SENSOR RING

SENSOR, WHEEL SPEED | 21502

### Information

In cooperation with our Experts we constantly collect impulses from your business, the workshop. We transfer these results into optimal repair solutions called EXPERT KITS+.

The current kits contain a vehicle-specific wheel speed sensor and the corresponding wheel bearing kit or an alternative ABS-sensor ring. Not infrequently a defective sensor remains on the wheel bearing or ABS sensor ring itself

Due to mechanical clearance, blooming corrosion or interruptions in the magnetic ring the air gap between individual components become too small. As a result damage to the wheel speed sensor is a common consequential error. To have this repair comfortable and cost-effective, we combined these products for your optimal repair procedure.