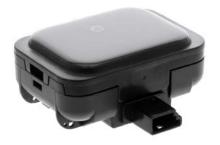

# **NOX SENSOR**

NOX SENSOR, UREA INJECTION | 13304

### Information

As a result of current discussions about correct compliance with emission values for passenger cars and commercial vehicles, one part becomes more and more important: the NOx sensor.

The NOx sensor is a significant component in the complex exhaust system of modern diesel and petrol vehicles. It makes a major contribution to the control and diagnosis of nitrogen oxide reduction, or SCR in short. Typical installation sites are upstream and downstream of the SCR catalytic converter.

Incorrect dosing of reducing additives and deviating exhaust gas compositions are precisely detected by the measuring principle of this sensor. The sensor element records values of the nitrogen oxide content of exhaust gases passing by. These collected values are then processed by the included sensor control unit (SCU) and forwarded to the ECU unit via CAN bus.

The NOx sensor, or nitrogen oxide sensor, is an important part of the exhaust management system.

In case of malfunctions it results in reduced vehicle performance. A corresponding fault memory entry follows and the MIL will light up. Therefore, an immediate replacement of the NOx sensor is necessary to avoid further damages and to ensure the compliance with current and future emission standards.

For a perfect repair, our VEMO NOx sensors offer an accurate measuring value processing and are created for a direct fit.