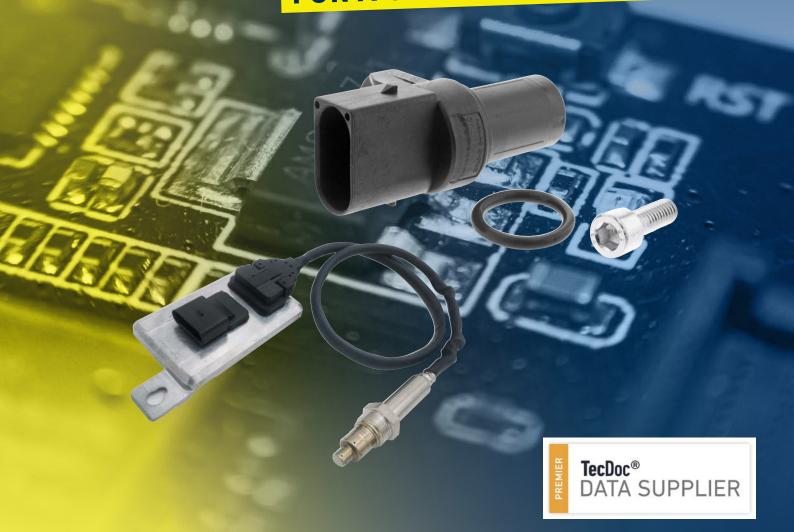

# SENSOR TECHNOLOGY

**OUR SMART EXPERT KITS+** 

FOR A SMOOTH CHANGE

# SENSOR TECHNOLOGY

The car's sensor technology has gained considerably in importance in recent years. Sensors in the car work in the background and support the car and the driver.

Vehicle sensors can detect and react to changing conditions inside and outside the vehicle. Whether it is the intelligent triggering of the airbag, the detection of temperature or the measurement of tyre pressure - the number of sensors in modern vehicles will increase significantly in the coming years.

The VEMO range includes rain sensors, light sensors, NOx, exhaust and pressure sensors as well as sensors for comfort and safety functions such as optical sensors and sensors for parking assistance. Each sensor is first and foremost an electronic component and therefore a wearing part. If they fail, car malfunctions are not long in coming. Replacing a sensor usually provides a quick remedy.

Explore the VEMO portfolio and find the right sensor for your application.