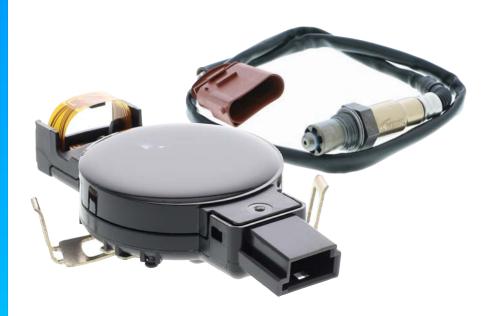

# **NOX SENSOR**

NOX SENSOR, UREA INJECTION | 13304

### Information

As a result of current discussions about correct compliance with emission values for passenger cars and commercial vehicles, one part becomes more and more important: the NOx sensor.

The NOx sensor is a significant component in the complex exhaust system of modern diesel and petrol vehicles. It makes a major contribution to the control and diagnosis of nitrogen oxide reduction, or SCR in short. Typical installation sites are upstream and downstream of the SCR catalytic converter.

Incorrect dosing of reducing additives and deviating exhaust gas compositions are precisely detected by the measuring principle of this sensor. The sensor element records values of the nitrogen oxide content of exhaust gases passing by. These collected values are then processed by the included sensor control unit (SCU) and forwarded to the ECU unit via CAN bus.

The NOx sensor, or nitrogen oxide sensor, is an important part of the exhaust management system.

In case of malfunctions it results in reduced vehicle performance. A corresponding fault memory entry follows and the MIL will light up. Therefore, an immediate replacement of the NOx sensor is necessary to avoid further damages and to ensure the compliance with current and future emission standards.

For a perfect repair, our VEMO NOx sensors offer an accurate measuring value processing and are created for a direct fit.