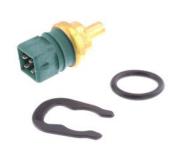

# **RAIN SENSOR**

22000

### **Function**

It's too dark, cold and you got a lack of clear vision? Not with the driver assistance system, which automatically supports you in the beginning of your trip.

In case of rain, a transmitter and receiver diode in the sensor helps us. The transmitter diode emits an infrared light which is reflected by the windshield of the vehicle and directed to the receiver diode. When the windscreen is dry, the light reaches the receiver completely. The more rain that falls, the less light reaches the receiver and the windscreen wiper automatically gives you a clear view.