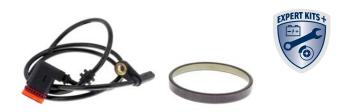

# SENSOR, WHEEL SPEED + WHEEL BEARING SET + ABS SENSOR RING

SENSOR, WHEEL SPEED | 21502

### Information

In cooperation with our Experts we constantly collect impulses from your business, the workshop. We transfer these results into optimal repair solutions called EXPERT KITS+.

The current kits contain a vehicle-specific wheel speed sensor and the corresponding wheel bearing kit or an alternative ABS-sensor ring. Not infrequently a defective sensor remains on the wheel bearing or ABS sensor ring itself

Due to mechanical clearance, blooming corrosion or interruptions in the magnetic ring the air gap between individual components become too small. As a result damage to the wheel speed sensor is a common consequential error. To have this repair comfortable and cost-effective, we combined these products for your optimal repair procedure.