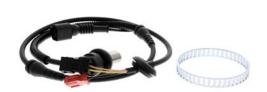

# SENSOR, WHEEL SPEED + WHEEL BEARING SET + ABS SENSOR RING

SENSOR, WHEEL SPEED | 21502

### Information

In cooperation with our Experts we constantly collect impulses from your business, the workshop. We transfer these results into optimal repair solutions called EXPERT KITS+.

The current kits contain a vehicle-specific wheel speed sensor and the corresponding wheel bearing kit or an alternative ABS-sensor ring. Not infrequently a defective sensor remains on the wheel bearing or ABS sensor ring itself

Due to mechanical clearance, blooming corrosion or interruptions in the magnetic ring the air gap between individual components become too small. As a result damage to the wheel speed sensor is a common consequential error. To have this repair comfortable and cost-effective, we combined these products for your optimal repair procedure.