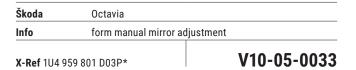

| Brand         | Article No. | X-Ref*            | Applications        |
|---------------|-------------|-------------------|---------------------|
| AUDI          | V10-05-0009 | 4B0 959 801 B     | A6                  |
|               | V10-05-0010 | 4B0 959 802 B     | A6                  |
| BMW           | V20-05-3012 | 67 62 8 360 511   | E39                 |
|               | V20-05-3013 | 67 62 8 360 512   | E39                 |
|               | V20-05-3015 | 67 62 8 362 066   | E46                 |
|               | V20-05-3017 | 67 62 8 362 063   | E46, E64, E53, E85  |
|               | V20-05-3018 | 67 62 8 362 064   | E46, E64, E53, E85  |
|               | V20-05-3022 | 67 62 6 927 025   | E87                 |
|               | V20-05-3027 | 67 62 7 354 889   | F45                 |
|               | V20-05-3028 | 67 62 7 354 890   | F45                 |
|               | V20-05-3025 | 67 62 7 410 754   | F45                 |
|               | V20-05-3026 | 67 62 7 410 753   | F45                 |
|               | V20-05-3023 | 67 62 7 405 702   | F55                 |
|               | V20-05-3024 | 67 62 7 405 701   | F55                 |
| MERCEDES-BENZ | V30-05-4022 | 210 820 57 42     | W202                |
|               | V30-05-4023 | 210 820 58 42     | W202                |
| ŠKODA         | V10-05-0033 | 1U4 959 801 D03P  | Octavia             |
| VAG           | V10-05-0038 | 1C1959802 001     | Audi-VW             |
| VW            | V10-05-0004 | 1C0 959 812 A     | Bora, Golf IV, Leon |
|               | V10-05-0001 | 1C1 959 801 A     | Bora, Golf IV, Leon |
|               | V10-05-0002 | 1C1 959 802 A     | Bora, Golf IV, Leon |
|               | V10-05-0003 | 1C0 959 811 A     | Bora, Golf IV, Leon |
| 30            | V10-05-0021 | 5K0 959 701 A Z2R | Golf V, Golf Plus   |
|               | V10-05-0005 | 1C1 959 801       | Passat, Superb      |
|               | V10-05-0017 | 6Q2 959 801 A     | Fabia, Ibiza, Polo  |