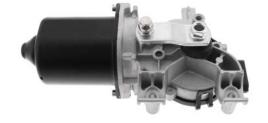

Wiper motors ensure that the vehicle's windscreen wipers sweep across the windscreen and rear window at regular intervals to provide a clear view. Depending on the type of vehicle, these motors can have different speeds and intervals. Electric servo motors are often used here as well.