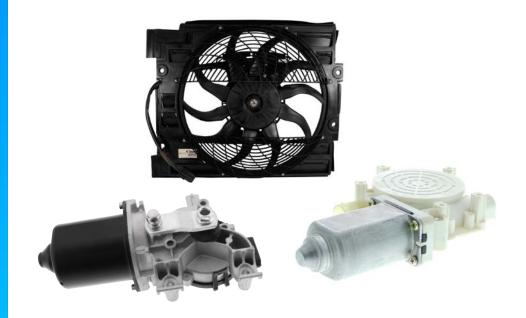

#### **MOTORS**

Different types of electric motors are used in modern vehicles to serve different purposes. In addition to main drive motors and other electric servo motors, smaller electric motors are also used in modern vehicles to control certain functions. For example, wiper motors or motors for electric windows are installed in almost every modern vehicle.

Wiper motors ensure that the vehicle's windscreen wipers sweep across the windscreen and rear window at regular intervals to provide a clear view. Depending on the type of vehicle, these motors can have different speeds and intervals. Electric servo motors are often used here as well.

Power windows are another example of the use of electric motors in vehicles. These motors are installed in the door panels of the driver's and passenger's door and ensure that the windows can be opened and closed at the touch of a button. Here, too, electric servomotors are often used to ensure fast and reliable operation.