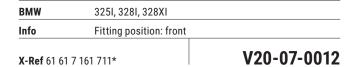

| Brand         | Article No.   | X-Ref*               | Applications         |
|---------------|---------------|----------------------|----------------------|
| MERCEDES-BENZ | V30-07-0026   | 203 820 03 42        | W203                 |
|               | V30-07-0005   | 210 820 17 42        | W210                 |
|               | V30-07-0006   | 210 820 18 42        | W210                 |
| MINI          | V20-07-0013   | 61 61 8 229 128 part | R50, R53, R52, R56   |
|               | V20-07-0008   | 67 63 6 932 013      | R50, R53, R56, R60   |
| NISSAN        | A38-07-0003   | 28810-00QAB          | Primestar, Vivaro    |
|               | A38-07-0002   | 28800-JD900 part     | Qashqai              |
| OPEL .        | V40-07-0007   | 22085493             | Astra F, Corsa B     |
|               | V40-07-0010   | 90 559 440           | Astra G CC           |
|               | V40-07-0006   | 09 117 722           | Astra G, Vectra B    |
|               | V40-07-0008-1 | 93 179 149           | Astra H              |
| O Pe          | V40-07-0005   | 12 70 000            | Corsa C              |
|               | V40-07-0002   | 12 73 050            | Corsa C, Combo       |
|               | V40-07-0016   | 13163029             | Corsa C, Corsa D     |
|               | V40-07-0012   | 23 003 807           | Meriva               |
|               | V40-07-0019   | 93197310             | Movano, Master III   |
|               | V40-07-0014   | 93 160 794           | Movano, Vivaro       |
|               | V40-07-0011   | 12 73 086            | Vectra C, Signum     |
|               | V40-07-0017   | 4414453              | Vivaro A, Vivaro B   |
|               | V40-07-0015   | 1273085              | Zafira               |
|               | V40-07-0009   | 12 73 063            | Zafira               |
| PEUGEOT       | V42-07-0008   | 6405.H8              | 206                  |
|               | V42-07-0014   | 6405.R1              | 407                  |
|               | V42-07-0011   | 6405J6               | 307 CC, 307 SW,      |
|               | V42-07-0010   | 6405JQ               | 308, 3008, 5008, DS4 |
|               |               |                      |                      |