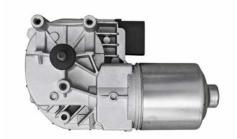

#### **MOTORS**

Different types of electric motors are used in modern vehicles to serve different purposes. In addition to main drive motors and other electric servo motors, smaller electric motors are also used in modern vehicles to control certain functions. For example, wiper motors or motors for electric windows are installed in almost every modern vehicle.

Wiper motors ensure that the vehicle's windscreen wipers sweep across the windscreen and rear window at regular intervals to provide a clear view. Depending on the type of vehicle, these motors can have different speeds and intervals. Electric servo motors are often used here as well.