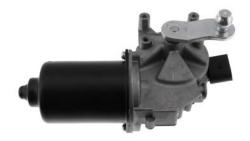

Wiper motors ensure that the vehicle's windscreen wipers sweep across the windscreen and rear window at regular intervals to provide a clear view. Depending on the type of vehicle, these motors can have different speeds and intervals. Electric servo motors are often used here as well.