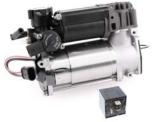

#### AIR SPRING SYSTEMS

Air springs, electronic shock absorbers, control units (ECU), air compressors and more!

The air compressors play a special role in the system. Through the electric compressor and the control valves, it is possible to change the pressure ratios in the air spring for suspension adjustment and thus have a significant influence on ride comfort. The compressor consists of an electric motor, compressor and pressure tank. Sensors control the system to regulate the pressure in the air spring for optimal driving conditions.

The air spring, like all rubber components, is a wearing part. Most problems in the area of air suspension are caused by breakage or wear of the air spring. Another source of error is in most cases not the compressor itself, but the associated relay. A defective, faulty relay causes the compressor to be permanently controlled electrically and leads to malfunctions and failure in the air suspension compressor. Fabio Klotz recommends changing the relay when replacing the compressor.

The specialists at VEMO have developed a customised complete solution for the replacement. The practice-oriented repair kits contain the air compressor and the matching relay. This has resulted in further repair kits with the EXPERT KITS seal - the award for the simplest and most time-saving maintenance possible.

#### COMPRESSOR, COMPRESSED AIR SYSTEM AS EXPERT KIT+ WITH RELAY

The compressor in a car's air suspension adjusts the vehicle height and improves ride comfort. It consists of an electric motor, compressor and pressure tank. Sensors control the system to regulate the pressure in the air suspension system for optimal driving conditions.

A faulty relay, also called a "holding relay", can cause the compressor to fail, causing it to overheat and lose its function. It is therefore recommended that the relay is also replaced when the compressor is replaced.