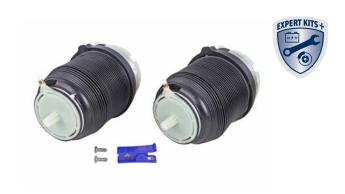

The VEMO air suspension range includes air suspension dampers and/or air suspension with separate electronic shock absorbers, electronic control units (ECU), air compressors, control valves, pressure tanks, level sensors and relays.

With the VEMO air suspension repair kits, workshop professionals make the right choice. The EXPERT KITS+ not only make it easier to find the individual components, but they are also precisely matched to the respective vehicle, so that a repair is a piece of cake.

#### **EXPERT KITS+**

| Audi-VW                                  | A6 4F         |              |
|------------------------------------------|---------------|--------------|
| Info with plug connector and accessories |               |              |
| <b>X-Ref</b> 4F0 6                       | 16 001 J kit* | V15-50-20021 |