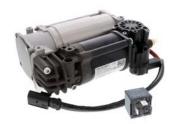

The specialists at VEMO have developed a customised complete solution for the replacement. The practice-oriented repair kits contain the air compressor and the matching relay. This has resulted in further repair kits with the EXPERT KITS seal - the award for the simplest and most time-saving maintenance possible.

#### COMPRESSOR, COMPRESSED AIR SYSTEM AS EXPERT KIT+ WITH RELAY

The compressor in a car's air suspension adjusts the vehicle height and improves ride comfort. It consists of an electric motor, compressor and pressure tank. Sensors control the system to regulate the pressure in the air suspension system for optimal driving conditions.

A faulty relay, also called a "holding relay", can cause the compressor to fail, causing it to overheat and lose its function. It is therefore recommended that the relay is also replaced when the compressor is replaced.