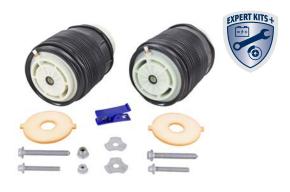

The VEMO air suspension range includes air suspension dampers and/or air suspension with separate electronic shock absorbers, electronic control units (ECU), air compressors, control valves, pressure tanks, level sensors and relays.

With the VEMO air suspension repair kits, workshop professionals make the right choice. The EXPERT KITS+ not only make it easier to find the individual components, but they are also precisely matched to the respective vehicle, so that a repair is a piece of cake.

#### **EXPERT KITS+**

| Audi-VW                                  | A6 4F         |              |
|------------------------------------------|---------------|--------------|
| Info with plug connector and accessories |               |              |
| <b>X-Ref</b> 4F0 6                       | 16 001 J kit* | V15-50-20021 |