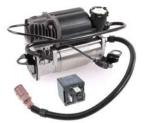

The specialists at VEMO have developed a customised complete solution for the replacement. The practice-oriented repair kits contain the air compressor and the matching relay. This has resulted in further repair kits with the EXPERT KITS seal - the award for the simplest and most time-saving maintenance possible.

#### COMPRESSOR, COMPRESSED AIR SYSTEM AS EXPERT KIT+ WITH RELAY

The compressor in a car's air suspension adjusts the vehicle height and improves ride comfort. It consists of an electric motor, compressor and pressure tank. Sensors control the system to regulate the pressure in the air suspension system for optimal driving conditions.

A faulty relay, also called a "holding relay", can cause the compressor to fail, causing it to overheat and lose its function. It is therefore recommended that the relay is also replaced when the compressor is replaced.