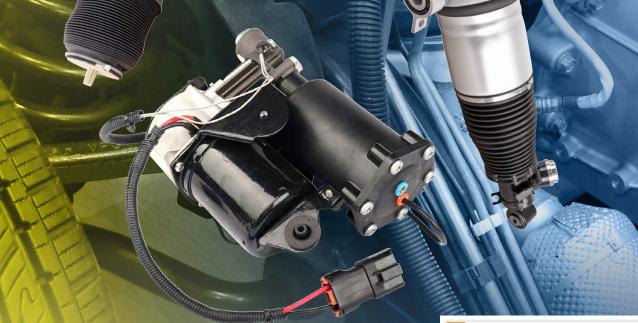

#### AIR SPRING SYSTEMS

Air springs, electronic shock absorbers, control units (ECU), air compressors and more!

The air compressors play a special role in the system. Through the electric compressor and the control valves, it is possible to change the pressure ratios in the air spring for suspension adjustment and thus have a significant influence on ride comfort. The compressor consists of an electric motor, compressor and pressure tank. Sensors control the system to regulate the pressure in the air spring for optimal driving conditions.

The air spring, like all rubber components, is a wearing part. Most problems in the area of air suspension are caused by breakage or wear of the air spring. Another source of error is in most cases not the compressor itself, but the associated relay. A defective, faulty relay causes the compressor to be permanently controlled electrically and leads to malfunctions and failure in the air suspension compressor. Fabio Klotz recommends changing the relay when replacing the compressor.

#### COMPRESSOR, COMPRESSED AIR SYSTEM AS EXPERT KIT+ WITH RELAY

The compressor in a car's air suspension adjusts the vehicle height and improves ride comfort. It consists of an electric motor, compressor and pressure tank. Sensors control the system to regulate the pressure in the air suspension system for optimal driving conditions.

A faulty relay, also called a "holding relay", can cause the compressor to fail, causing it to overheat and lose its function. It is therefore recommended that the relay is also replaced when the compressor is replaced.