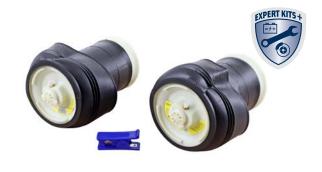

The VEMO air suspension range includes air suspension dampers and/or air suspension with separate electronic shock absorbers, electronic control units (ECU), air compressors, control valves, pressure tanks, level sensors and relays.

With the VEMO air suspension repair kits, workshop professionals make the right choice. The EXPERT KITS+ not only make it easier to find the individual components, but they are also precisely matched to the respective vehicle, so that a repair is a piece of cake.