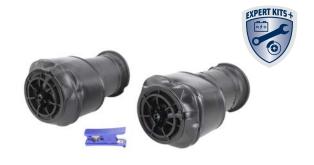

The VEMO air suspension range includes air suspension dampers and/or air suspension with separate electronic shock absorbers, electronic control units (ECU), air compressors, control valves, pressure tanks, level sensors and relays.

With the VEMO air suspension repair kits, workshop professionals make the right choice. The EXPERT KITS+ not only make it easier to find the individual components, but they are also precisely matched to the respective vehicle, so that a repair is a piece of cake.