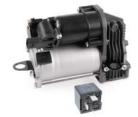

#### AIR SPRING SYSTEMS

Air springs, electronic shock absorbers, control units (ECU), air compressors and more!

The air compressors play a special role in the system. Through the electric compressor and the control valves, it is possible to change the pressure ratios in the air spring for suspension adjustment and thus have a significant influence on ride comfort. The compressor consists of an electric motor, compressor and pressure tank. Sensors control the system to regulate the pressure in the air spring for optimal driving conditions.

The air spring, like all rubber components, is a wearing part. Most problems in the area of air suspension are caused by breakage or wear of the air spring. Another source of error is in most cases not the compressor itself, but the associated relay. A defective, faulty relay causes the compressor to be permanently controlled electrically and leads to malfunctions and failure in the air suspension compressor. Fabio Klotz recommends changing the relay when replacing the compressor.

The specialists at VEMO have developed a customised complete solution for the replacement. The practice-oriented repair kits contain the air compressor and the matching relay. This has resulted in further repair kits with the EXPERT KITS seal - the award for the simplest and most time-saving maintenance possible.

#### COMPRESSOR, COMPRESSED AIR SYSTEM AS EXPERT KIT+ WITH RELAY

The compressor in a car's air suspension adjusts the vehicle height and improves ride comfort. It consists of an electric motor, compressor and pressure tank. Sensors control the system to regulate the pressure in the air suspension system for optimal driving conditions.

A faulty relay, also called a "holding relay", can cause the compressor to fail, causing it to overheat and lose its function. It is therefore recommended that the relay is also replaced when the compressor is replaced.